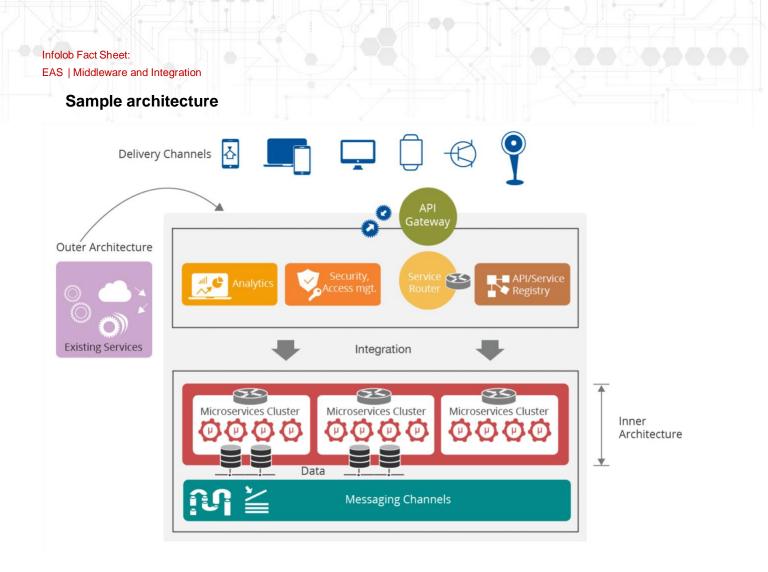

#### Evolution of Middleware/Integration

With the proliferation of devices and IoT and organizations moving increasingly towards cloud infrastructure, enterprise integration has evolved fundamentally. The data needs have become more sophisticated. Organizations are adding dozens of new business applications regularly to meet the diverse needs of a digital and dynamic business. With this in mind, we truly believe in the strategy of creating an application network to solve the new integration challenge.